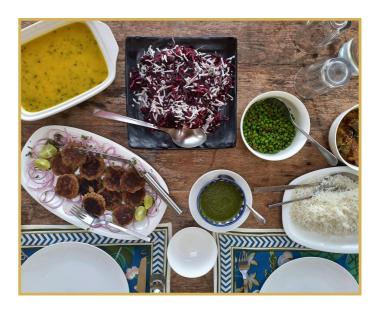

## LUNCH AND DINNER DISHES

- Vegetarian meal (Rs 600 per head, per meal, and comprises 3 dishes)
- Non Vegetarian meal (Rs 700 per head, per meal, and comprises 1 Non Vegetarian and 2 Vegetarian dishes)

#### Indian selection (Vegetarian)

A variety of dals Khichdi Shahi paneer Sarson ka bhujia Palak bhujia Bhindi Rajma Channa Kadhi Kadai paneer Mattar paneer Palak paneer Chilli paneer 🔺 Vegetarian kofta Malai kofta Dosa/Sambhar/ Coconut chutney Pulao Sitaphal

## Indian selection (Non Vegetarian)

Chicken biryani Mutton biryani Butter chicken Chicken curry Kadai chicken Chicken kofta Mutton curry Mutton korma Chicken korma Fish curry Fried fish

Kumaoni (Depending on availability)