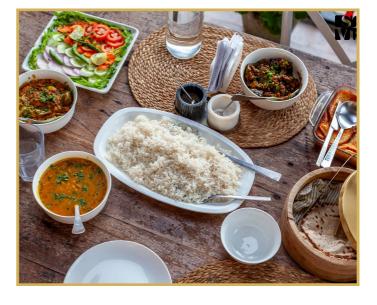

## LUNCH AND DINNER DISHES

- Vegetarian meal (Rs 600 per head, per meal, and comprises 3 dishes)
- Non Vegetarian meal (Rs 700 per head, per meal, and comprises 1 Non Vegetarian and 2 Vegetarian dishes)

#### Indian selection (Vegetarian)

A variety of dals Khichdi Shahi paneer Sarson ka bhujia Palak bhujia Bhindi Rajma Channa Kadhi Kadai paneer Mattar paneer Palak paneer Chilli paneer 🔺 Vegetarian kofta Malai kofta Dosa/Sambhar/ Coconut chutney Pulao Sitaphal

## Indian selection (Non Vegetarian)

Chicken biryani Mutton biryani Butter chicken Chicken curry Kadai chicken Chicken kofta Mutton curry Mutton korma Chicken korma Fish curry Fried fish

Kumaoni (Depending on availability)